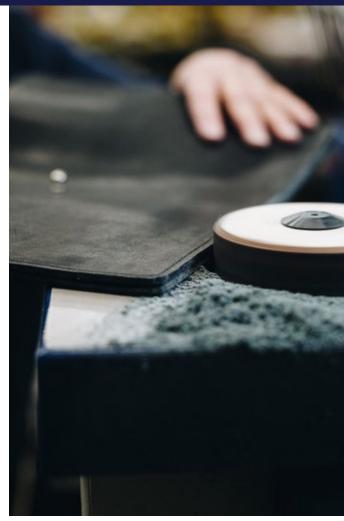

### EDGE FINISHING

Sanding

**Filling** 

**Edge Paint** 

**Edge Dye** 

**Wax Burnishing** 

**Turned Edge** 

We understand that the right finishing techniques take a project the extra mile.

Our teams of talented craftsmen and women have a high level understanding of different finishing techniques, and the right equipment to maximize expertise and efficiency. We are careful to take the time to accomplish the right edging for your products.