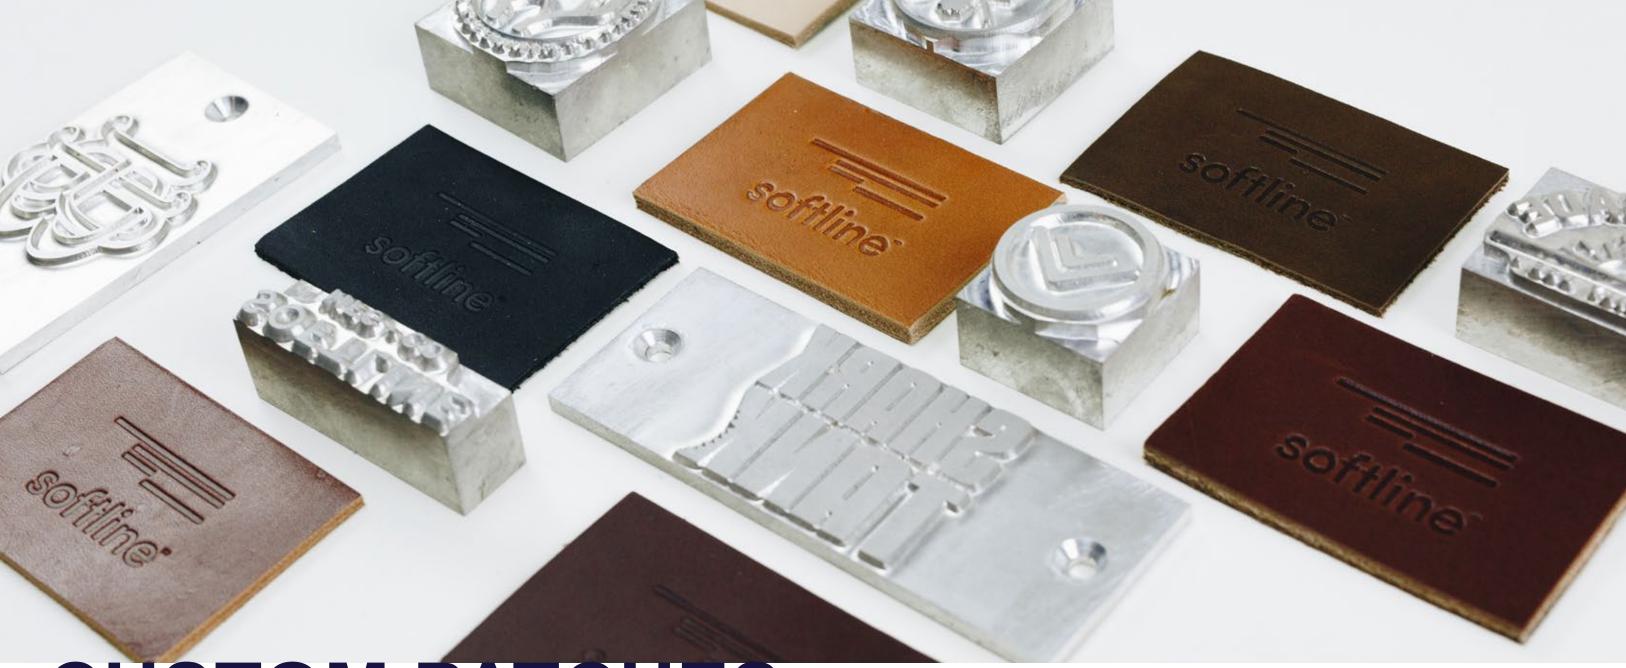

## **CUSTOM PATCHES**

#### With flexible MOQs

We manufacture leather patches out of vegetable and chrome tanned leathers from both the USA and around the world. We have multiple die cutting machines and the premium, modern stamping equipment. Our stamping equipment is fully digital to ensure proper temperature and dwell time on each patch. This will keep your leather patches look and feel consistent for the lifetime of your patch. We also have the capability to do foil stamps in a variety of colors including but not limited to: gold, silver, blue, red, and green.

Softline's leather patches can be found on jeans, hats, jackets, mittens, pants, bags, and accessories of many leading brands. By producing leather patches in-house, we have the ability to do both large and small production runs.