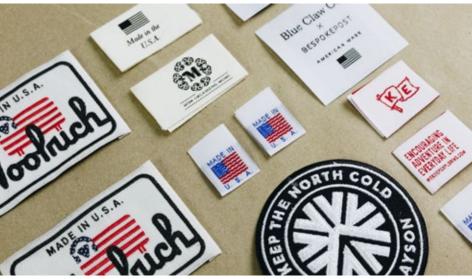

## **CUSTOM PATCHES**

#### With flexible MOQs

We manufacture leather patches out of vegetable and chrome tanned leathers from both the USA and around the world. We have multiple die cutting machines and the premium, modern stamping equipment. Our stamping equipment is fully digital to ensure proper temperature and dwell time on each patch. This will keep your leather patches look and feel consistent for the lifetime of your patch. We also have the capability to do foil stamps in a variety of colors including but not limited to: gold, silver, blue, red, and green.

Softline's leather patches can be found on jeans, hats, jackets, mittens, pants, bags, and accessories of many leading brands. By producing leather patches in-house, we have the ability to do both large and small production runs.