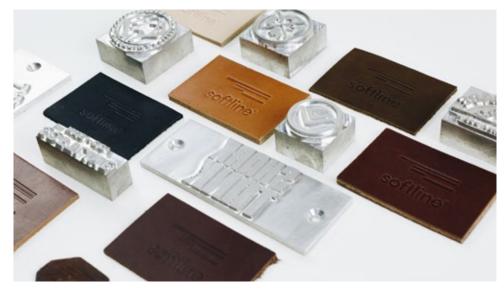

#### With flexible MOQs

We manufacture leather patches out of vegetable and chrome tanned leathers from both the USA and around the world. We have multiple die cutting machines and the premium, modern stamping equipment. Our stamping equipment is fully digital to ensure proper temperature and dwell time on each patch. This will keep your leather patches look and feel consistent for the lifetime of your patch. We also have the capability to do foil stamps in a variety of colors including but not limited to: gold, silver, blue, red, and green.

Softline's leather patches can be found on jeans, hats, jackets, mittens, pants, bags, and accessories of many leading brands. By producing leather patches in-house, we have the ability to do both large and small production runs.