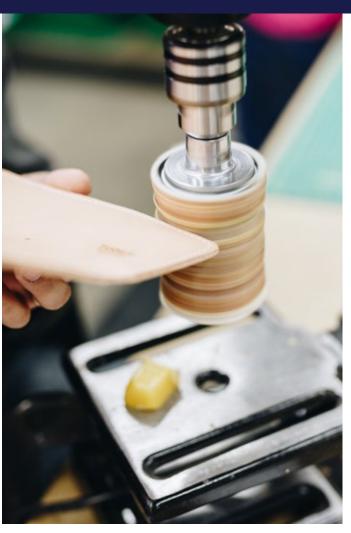

### EDGE FINISHING

Sanding

**Filling** 

**Edge Paint** 

**Edge Dye** 

**Wax Burnishing** 

**Turned Edge** 

We understand that the right finishing techniques take a project the extra mile.

Our teams of talented craftsmen and women have a high level understanding of different finishing techniques, and the right equipment to maximize expertise and efficiency. We are careful to take the time to accomplish the right edging for your products.